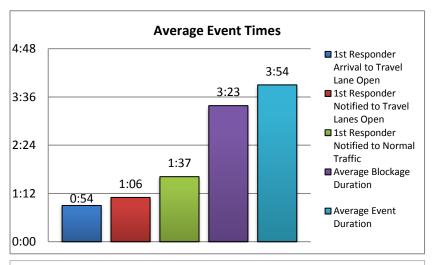

# 2. Number of Lane Blocking Events: 5692

| 3. | Number of RISC Events: |
|----|------------------------|
|    | 18                     |

| 6. Average Open Roads Policy &          |      |  |  |  |  |  |  |  |
|-----------------------------------------|------|--|--|--|--|--|--|--|
| Normal Traffic Times for I-75 Incidents |      |  |  |  |  |  |  |  |
| Average Incident Duration From First    | 0:54 |  |  |  |  |  |  |  |
| Responder Arrival to Travel Lane Open   | 0.54 |  |  |  |  |  |  |  |
| Average Incident Duration From First    | 1:06 |  |  |  |  |  |  |  |
| Responder Notified to Travel Lane Open  | 1.00 |  |  |  |  |  |  |  |
| Average Incident Duration From First    | 1:37 |  |  |  |  |  |  |  |
| Responder Notified to Normal Traffic    | 1.57 |  |  |  |  |  |  |  |

| 7. Average Blockage/Event Duration - For All Lane Blocking Events |       |  |  |  |  |  |  |
|-------------------------------------------------------------------|-------|--|--|--|--|--|--|
|                                                                   |       |  |  |  |  |  |  |
| Number of Events                                                  | 60257 |  |  |  |  |  |  |
| Number of Lane Blocking Events                                    | 5692  |  |  |  |  |  |  |
| Number of Secondary Incidents                                     | 1043  |  |  |  |  |  |  |
| Average Blockage Duration                                         | 3:23  |  |  |  |  |  |  |
| Average Event Duration                                            | 3:54  |  |  |  |  |  |  |