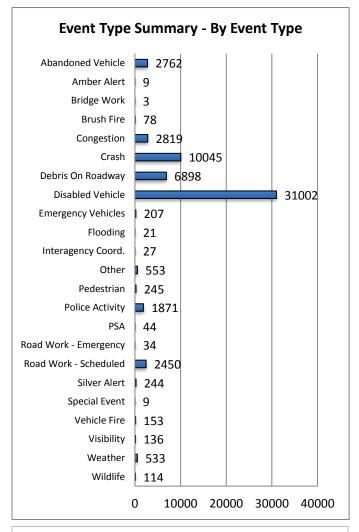

Note: Event Detection Source Categories listed as zero are not included in the above chart.

| 17. Event Type Summary |             |                       |                              |
|------------------------|-------------|-----------------------|------------------------------|
| Event Types            | # of Events | Average On Scene Time | Average<br>Event<br>Duration |
| Abandoned Vehicle      | 2762        | 2:37                  | 9:39                         |
| Amber Alert            | 9           | 0:00                  | 4:00                         |
| Bridge Work            | 3           | 0:00                  | 0:54                         |
| Brush Fire             | 78          | 0:33                  | 0:46                         |
| Congestion             | 2819        | 0:00                  | 1:13                         |
| Crash                  | 10045       | 0:59                  | 1:23                         |
| Debris On Roadway      | 6898        | 0:12                  | 0:20                         |
| Disabled Vehicle       | 31002       | 0:22                  | 1:15                         |
| Emergency Vehicles     | 207         | 0:58                  | 1:29                         |
| Evacuation             | 0           | 0:00                  | 0:00                         |
| Flooding               | 21          | 0:27                  | 2:54                         |
| Interagency Coord.     | 27          | 0:04                  | 4:01                         |
| LEO Alert              | 0           | 0:00                  | 0:00                         |
| Other                  | 553         | 0:06                  | 0:21                         |
| Pedestrian             | 245         | 0:08                  | 0:32                         |
| Police Activity        | 1871        | 0:19                  | 0:26                         |
| PSA                    | 44          | 0:00                  | 19:03                        |
| Road Work - Emergency  | 34          | 1:10                  | 13:20                        |
| Road Work - Scheduled  | 2450        | 0:09                  | 6:42                         |
| Silver Alert           | 244         | 0:05                  | 4:40                         |
| Special Event          | 9           | 0:06                  | 8:25                         |
| Vehicle Fire           | 153         | 1:17                  | 1:51                         |
| Visibility             | 136         | 0:04                  | 3:50                         |
| Weather                | 533         | 0:03                  | 2:55                         |
| Wildlife               | 114         | 0:31                  | 0:49                         |
| Total Events           | 60257       | 0:32                  | 3:56                         |

Note: Event Type Categories listed as zero are not included in these charts.