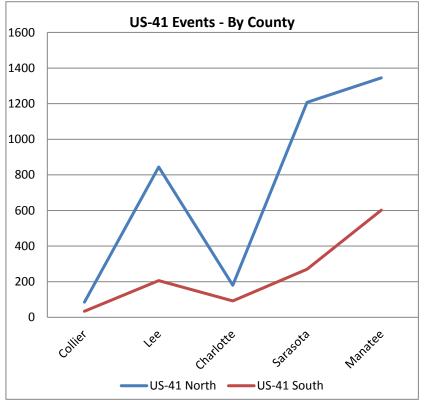

| US-41 Northbound |      |  |
|------------------|------|--|
| Collier          | 85   |  |
| Lee              | 844  |  |
| Charlotte        | 180  |  |
| Sarasota         | 1207 |  |
| Manatee          | 1345 |  |
| North Total      | 3661 |  |

| US-41 Southbound |      |  |
|------------------|------|--|
| Collier          | 34   |  |
| Lee              | 206  |  |
| Charlotte        | 92   |  |
| Sarasota         | 270  |  |
| Manatee          | 602  |  |
| South Total      | 1204 |  |