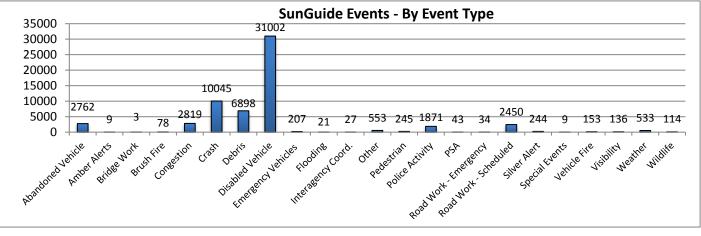

\*Incidents classified as "Other" are police activity or scheduled road work, and are not included in the Level 1, 2, & 3 totals.

| 10. SunGuide Events - |         |        |           |          |         |           |             |           |
|-----------------------|---------|--------|-----------|----------|---------|-----------|-------------|-----------|
|                       | Collier | Lee    | Charlotte | Sarasota | Manatee | Other D-1 | Other Dist. | Total #   |
| Incidents             | County  | County | County    | County   | County  | Counties  | TMCs        | of Events |
| Abandoned Vehicle     | 535     | 825    | 248       | 727      | 425     | 0         | 2           | 2762      |
| Amber Alerts          | 0       | 9      | 0         | 0        | 0       | 0         | 0           | 9         |
| Bridge Work           | 0       | 1      | 2         | 0        | 0       | 0         | 0           | 3         |
| Brush Fire            | 20      | 15     | 15        | 23       | 5       | 0         | 0           | 78        |
| Congestion            | 220     | 526    | 64        | 770      | 1239    | 0         | 0           | 2819      |
| Crash                 | 839     | 2324   | 596       | 3223     | 2973    | 81        | 9           | 10045     |
| Debris                | 1020    | 1589   | 845       | 1863     | 1572    | 3         | 6           | 6898      |
| Disabled Vehicle      | 10245   | 8624   | 2406      | 5496     | 4165    | 0         | 66          | 31002     |
| Emergency Vehicles    | 27      | 41     | 20        | 69       | 50      | 0         | 0           | 207       |
| Evacuation            | 0       | 0      | 0         | 0        | 0       | 0         | 0           | 0         |
| Flooding              | 0       | 3      | 0         | 12       | 6       | 0         | 0           | 21        |
| Interagency Coord.    | 0       | 0      | 0         | 0        | 11      | 0         | 16          | 27        |
| LEO Alerts            | 0       | 0      | 0         | 0        | 0       | 0         | 0           | 0         |
| Other                 | 70      | 199    | 73        | 149      | 54      | 6         | 2           | 553       |
| Pedestrian            | 40      | 58     | 20        | 58       | 68      | 0         | 1           | 245       |
| Police Activity       | 676     | 645    | 180       | 230      | 140     | 0         | 0           | 1871      |
| PSA                   | 2       | 1      | 1         | 19       | 20      | 0         | 0           | 43        |
| Road Work - Emergency | 10      | 5      | 2         | 13       | 4       | 0         | 0           | 34        |
| Road Work - Scheduled | 662     | 136    | 342       | 818      | 473     | 19        | 0           | 2450      |
| Silver Alert          | 0       | 243    | 0         | 0        | 0       | 1         | 0           | 244       |
| Special Events        | 2       | 3      | 0         | 1        | 2       | 1         | 0           | 9         |
| Vehicle Fire          | 34      | 34     | 10        | 48       | 26      | 1         | 0           | 153       |
| Visibility            | 42      | 24     | 23        | 29       | 18      | 0         | 0           | 136       |
| Weather               | 143     | 116    | 68        | 115      | 91      | 0         | 0           | 533       |
| Wildlife              | 44      | 15     | 9         | 29       | 17      | 0         | 0           | 114       |
| Total Incidents       | 14631   | 15436  | 4924      | 13692    | 11359   | 112       | 102         | 60257     |