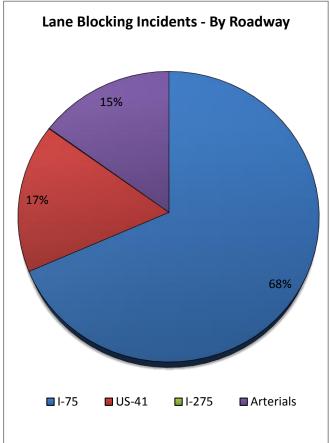

| 8. Lane Blocking In | icidents - By Co | ounty and Roa | dway:     |          |         |              |
|---------------------|------------------|---------------|-----------|----------|---------|--------------|
|                     | Collier          | Lee           | Charlotte | Sarasota | Manatee | Other Dist 1 |
| Roadways            | County           | County        | County    | County   | County  | Counties     |
| I-75                | 963              | 488           | 375       | 1147     | 906     | -            |
| US-41               | 56               | 200           | 185       | 243      | 257     | -            |
| I-275               | -                | -             | -         | -        | 4       | -            |
| Arterials           | 93               | 179           | 42        | 400      | 74      | 64           |
| Total Incidents     | 1112             | 867           | 602       | 1790     | 1241    | 64           |

|                 | District 7* | District 6* | District 4* | FL Turnpike* | Total Incidents |
|-----------------|-------------|-------------|-------------|--------------|-----------------|
| Roadways        | TMC         | TMC         | TMC         | TMC          | By Roadway      |
| I-75            | 0           | 0           | 16          | -            | 3895            |
| US-41           | 0           | 0           | -           | -            | 941             |
| I-275           | 0           | -           | -           | -            | 4               |
| Arterials       | 0           | 0           | 0           | 0            | 852             |
| Total Incidents | 0           | 0           | 16          | 0            | 5692            |