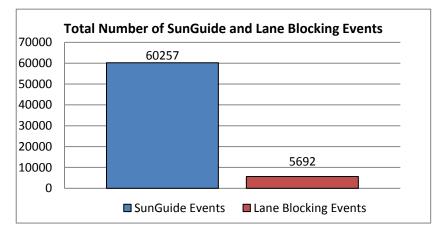

Please note that all times in this report are in HH:MM format except where specifically noted.

| 1. Total Number of SunGuide Events: |  |
|-------------------------------------|--|
| 60257                               |  |

# 2. Number of Lane Blocking Events: 5692

| 3. | Number of RISC Events: |
|----|------------------------|
|    | 18                     |

| 6. Average Open Roads Policy &          |      |  |  |  |  |  |  |  |
|-----------------------------------------|------|--|--|--|--|--|--|--|
| Normal Traffic Times for I-75 Incidents |      |  |  |  |  |  |  |  |
| Average Incident Duration From First    | 0:54 |  |  |  |  |  |  |  |
| Responder Arrival to Travel Lane Open   | 0.54 |  |  |  |  |  |  |  |
| Average Incident Duration From First    | 1:06 |  |  |  |  |  |  |  |
| Responder Notified to Travel Lane Open  | 1.00 |  |  |  |  |  |  |  |
| Average Incident Duration From First    | 1:37 |  |  |  |  |  |  |  |
| Responder Notified to Normal Traffic    | 1.57 |  |  |  |  |  |  |  |