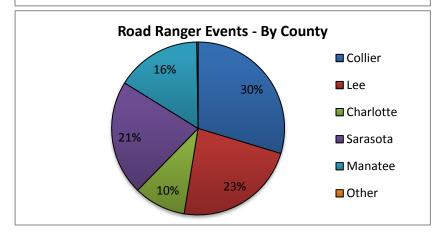

| 19. Road Ranger Events By County: |        |  |
|-----------------------------------|--------|--|
| District 1 Road Ranger            |        |  |
| Counties                          | Events |  |
| Collier 9648                      |        |  |
| Lee                               | 7446   |  |
| Charlotte                         | 3167   |  |
| Sarasota                          | 6986   |  |
| Manatee                           | 5180   |  |
| Other 79                          |        |  |
| Totals                            | 32506  |  |