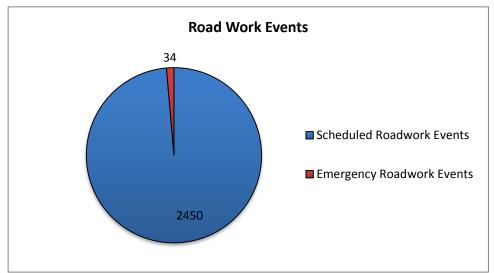

\*Incidents classified as "Other" are police activity or scheduled road work, and are not included in the Level 1, 2, & 3 totals.

| 10. SunGuide Events - |         |        |           |          |         |           |             |           |
|-----------------------|---------|--------|-----------|----------|---------|-----------|-------------|-----------|
|                       | Collier | Lee    | Charlotte | Sarasota | Manatee | Other D-1 | Other Dist. | Total #   |
| Incidents             | County  | County | County    | County   | County  | Counties  | TMCs        | of Events |
| Abandoned Vehicle     | 535     | 825    | 248       | 727      | 425     | 0         | 2           | 2762      |
| Amber Alerts          | 0       | 9      | 0         | 0        | 0       | 0         | 0           | 9         |
| Bridge Work           | 0       | 1      | 2         | 0        | 0       | 0         | 0           | 3         |
| Brush Fire            | 20      | 15     | 15        | 23       | 5       | 0         | 0           | 78        |
| Congestion            | 220     | 526    | 64        | 770      | 1239    | 0         | 0           | 2819      |
| Crash                 | 839     | 2324   | 596       | 3223     | 2973    | 81        | 9           | 10045     |
| Debris                | 1020    | 1589   | 845       | 1863     | 1572    | 3         | 6           | 6898      |
| Disabled Vehicle      | 10245   | 8624   | 2406      | 5496     | 4165    | 0         | 66          | 31002     |
| Emergency Vehicles    | 27      | 41     | 20        | 69       | 50      | 0         | 0           | 207       |
| Evacuation            | 0       | 0      | 0         | 0        | 0       | 0         | 0           | 0         |
| Flooding              | 0       | 3      | 0         | 12       | 6       | 0         | 0           | 21        |
| Interagency Coord.    | 0       | 0      | 0         | 0        | 11      | 0         | 16          | 27        |
| LEO Alerts            | 0       | 0      | 0         | 0        | 0       | 0         | 0           | 0         |
| Other                 | 70      | 199    | 73        | 149      | 54      | 6         | 2           | 553       |
| Pedestrian            | 40      | 58     | 20        | 58       | 68      | 0         | 1           | 245       |
| Police Activity       | 676     | 645    | 180       | 230      | 140     | 0         | 0           | 1871      |
| PSA                   | 2       | 1      | 1         | 19       | 20      | 0         | 0           | 43        |
| Road Work - Emergency | 10      | 5      | 2         | 13       | 4       | 0         | 0           | 34        |
| Road Work - Scheduled | 662     | 136    | 342       | 818      | 473     | 19        | 0           | 2450      |
| Silver Alert          | 0       | 243    | 0         | 0        | 0       | 1         | 0           | 244       |
| Special Events        | 2       | 3      | 0         | 1        | 2       | 1         | 0           | 9         |
| Vehicle Fire          | 34      | 34     | 10        | 48       | 26      | 1         | 0           | 153       |
| Visibility            | 42      | 24     | 23        | 29       | 18      | 0         | 0           | 136       |
| Weather               | 143     | 116    | 68        | 115      | 91      | 0         | 0           | 533       |
| Wildlife              | 44      | 15     | 9         | 29       | 17      | 0         | 0           | 114       |
| Total Incidents       | 14631   | 15436  | 4924      | 13692    | 11359   | 112       | 102         | 60257     |

<sup>\*</sup> The DMS used for "Unplanned Events" includes crashes, congestion, visibility, silver alerts, etc.

| 14. Road Work - DMS Statistics: |           |                          |                   |
|---------------------------------|-----------|--------------------------|-------------------|
| Scheduled                       | Emergency |                          | Total # Road Work |
| Road Work                       | Road Work |                          | Patterns          |
| 2450                            | 34        |                          | 2484              |
| # DMS Used for Road Work        |           | Average # of DMS/Pattern |                   |
| 5047                            |           |                          | 2                 |