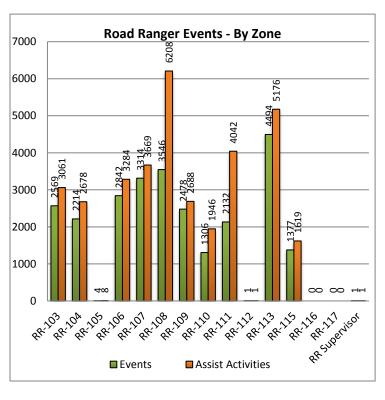

| 20. Road Ranger Events - By Zone: |             |            |
|-----------------------------------|-------------|------------|
| Road Ranger                       | Road Ranger | Assist     |
| Zones                             | Events      | Activities |
| RR-103                            | 2569        | 3061       |
| RR-104                            | 2214        | 2678       |
| RR-105                            | 4           | 8          |
| RR-106                            | 2842        | 3284       |
| RR-107                            | 3314        | 3669       |
| RR-108                            | 3546        | 6208       |
| RR-109                            | 2478        | 2688       |
| RR-110                            | 1306        | 1946       |
| RR-111                            | 2132        | 4042       |
| RR-112                            | 1           | 1          |
| RR-113                            | 4494        | 5176       |
| RR-115                            | 1377        | 1619       |
| RR-116                            | 0           | 0          |
| RR-117                            | 0           | 0          |
| RR Supervisor                     | 1           | 1          |
| Totals                            | 26278       | 34381      |