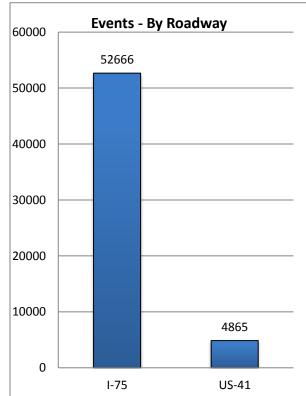

| Total Events on US-41 |
|-----------------------|
| 4865                  |

| Total | Events on I-75 |
|-------|----------------|
|       | 52666          |

Note: The charts for these tables appear on the following page.