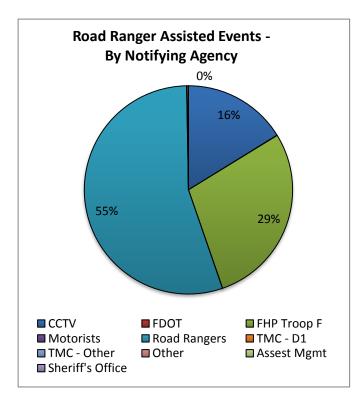

| 21. Road Ranger Assisted Events - By Notifying Agency: |           |        |
|--------------------------------------------------------|-----------|--------|
| Notifying                                              | Number of | % of   |
| Agency                                                 | Events    | Events |
| CCTV                                                   | 5173      | 15.9%  |
| FDOT                                                   | 16        | 0.0%   |
| FHP Troop F                                            | 9087      | 28.0%  |
| Motorists                                              | 9         | 0.0%   |
| Road Rangers                                           | 17577     | 54.1%  |
| TMC - D1                                               | 71        | 0.2%   |
| TMC - Other                                            | 3         | 0.0%   |
| Other                                                  | 5         | 0.0%   |
| Assest Mgmt                                            | 10        | 0.0%   |
| Sheriff's Office                                       | 1         | 0.0%   |
| Waze                                                   | 554       | 1.7%   |
| Totals                                                 | 32506     | 100.0% |