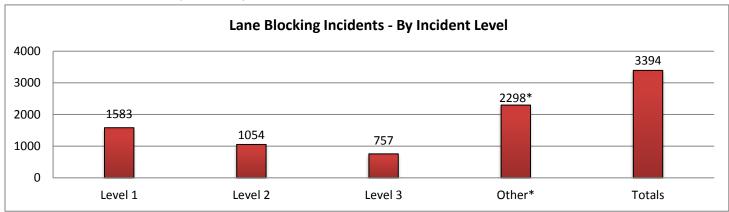

\*These are incidents that occurred outside of the District 1 coverage area but requires SWIFT SunGuide assistance.

| 9. LANE | BLOCKING       | INCIDEN  | TS - By Inc | cident Lev | vel:     |          |                  |          |          |                 |          |          |
|---------|----------------|----------|-------------|------------|----------|----------|------------------|----------|----------|-----------------|----------|----------|
|         | Collier County |          |             | Lee County |          |          | Charlotte County |          |          | Sarasota County |          |          |
|         |                | Lane     | Event       |            | Lane     | Event    |                  | Lane     | Event    |                 | Lane     | Event    |
|         | Events         | Duration | Duration    | Events     | Duration | Duration | Events           | Duration | Duration | Evevnts         | Duration | Duration |
| Level 1 | 225            | 0:12     | 1:19        | 366        | 0:15     | 1:10     | 141              | 0:11     | 0:56     | 471             | 0:12     | 1:26     |
| Level 2 | 112            | 1:02     | 1:35        | 245        | 1:03     | 1:28     | 114              | 1:05     | 1:29     | 348             | 1:03     | 1:37     |
| Level 3 | 131            | 1:43     | 2:44        | 135        | 2:36     | 3:00     | 71               | 2:00     | 2:36     | 173             | 4:41     | 5:30     |
| Other*  | 644*           | 7:46     | 7:55        | 121*       | 12:21    | 12:39    | 276*             | 6:46     | 6:56     | 798*            | 5:58     | 6:05     |
| Totals  | 468            | 0:49     | 1:46        | 746        | 0:56     | 1:35     | 326              | 0:53     | 1:29     | 992             | 1:16     | 2:12     |

|         | Manatee County |          | Other Dist 1 Counties |        |          | Other Distrcit TMCs |        |          | Total    |         |          |          |
|---------|----------------|----------|-----------------------|--------|----------|---------------------|--------|----------|----------|---------|----------|----------|
|         |                | Lane     | Event                 |        | Lane     | Event               |        | Lane     | Event    |         | Lane     | Event    |
|         | Events         | Duration | Duration              | Events | Duration | Duration            | Events | Duration | Duration | Evevnts | Duration | Duration |
| Level 1 | 376            | 0:12     | 1:09                  | 0      | 0:00     | 0:00                | 4      | 0:18     | 0:21     | 1583    | 0:12     | 1:14     |
| Level 2 | 232            | 1:03     | 1:43                  | 1      | 0:00     | 0:00                | 2      | 1:00     | 1:03     | 1054    | 1:03     | 1:35     |
| Level 3 | 186            | 2:24     | 3:03                  | 51     | 16:31    | 17:29               | 10     | 2:06     | 2:10     | 757     | 3:44     | 4:27     |
| Other*  | 447*           | 5:34     | 5:39                  | 12*    | 7:53     | 7:56                | 0*     | 0:00     | 0:00     | 2298*   | 6:50     | 6:58     |
| Totals  | 794            | 0:57     | 1:45                  | 52     | 16:11    | 17:08               | 16     | 1:30     | 1:34     | 3394    | 1:15     | 2:03     |

\*Incidents classified as "Other" are police activity or scheduled road work, and are not included in the Level 1, 2, & 3 totals.

| 10. SunGuide Events - |         |        |           |          |         |           |             |           |
|-----------------------|---------|--------|-----------|----------|---------|-----------|-------------|-----------|
|                       | Collier | Lee    | Charlotte | Sarasota | Manatee | Other D-1 | Other Dist. | Total #   |
| Incidents             | County  | County | County    | County   | County  | Counties  | TMCs        | of Events |
| Abandoned Vehicle     | 535     | 825    | 248       | 727      | 425     | 0         | 2           | 2762      |
| Amber Alerts          | 0       | 9      | 0         | 0        | 0       | 0         | 0           | 9         |
| Bridge Work           | 0       | 1      | 2         | 0        | 0       | 0         | 0           | 3         |
| Brush Fire            | 20      | 15     | 15        | 23       | 5       | 0         | 0           | 78        |
| Congestion            | 220     | 526    | 64        | 770      | 1239    | 0         | 0           | 2819      |
| Crash                 | 839     | 2324   | 596       | 3223     | 2973    | 81        | 9           | 10045     |
| Debris                | 1020    | 1589   | 845       | 1863     | 1572    | 3         | 6           | 6898      |
| Disabled Vehicle      | 10245   | 8624   | 2406      | 5496     | 4165    | 0         | 66          | 31002     |
| Emergency Vehicles    | 27      | 41     | 20        | 69       | 50      | 0         | 0           | 207       |
| Evacuation            | 0       | 0      | 0         | 0        | 0       | 0         | 0           | 0         |
| Flooding              | 0       | 3      | 0         | 12       | 6       | 0         | 0           | 21        |
| Interagency Coord.    | 0       | 0      | 0         | 0        | 11      | 0         | 16          | 27        |
| LEO Alerts            | 0       | 0      | 0         | 0        | 0       | 0         | 0           | 0         |
| Other                 | 70      | 199    | 73        | 149      | 54      | 6         | 2           | 553       |
| Pedestrian            | 40      | 58     | 20        | 58       | 68      | 0         | 1           | 245       |
| Police Activity       | 676     | 645    | 180       | 230      | 140     | 0         | 0           | 1871      |
| PSA                   | 2       | 1      | 1         | 19       | 20      | 0         | 0           | 43        |
| Road Work - Emergency | 10      | 5      | 2         | 13       | 4       | 0         | 0           | 34        |
| Road Work - Scheduled | 662     | 136    | 342       | 818      | 473     | 19        | 0           | 2450      |
| Silver Alert          | 0       | 243    | 0         | 0        | 0       | 1         | 0           | 244       |
| Special Events        | 2       | 3      | 0         | 1        | 2       | 1         | 0           | 9         |
| Vehicle Fire          | 34      | 34     | 10        | 48       | 26      | 1         | 0           | 153       |
| Visibility            | 42      | 24     | 23        | 29       | 18      | 0         | 0           | 136       |
| Weather               | 143     | 116    | 68        | 115      | 91      | 0         | 0           | 533       |
| Wildlife              | 44      | 15     | 9         | 29       | 17      | 0         | 0           | 114       |
| Total Incidents       | 14631   | 15436  | 4924      | 13692    | 11359   | 112       | 102         | 60257     |