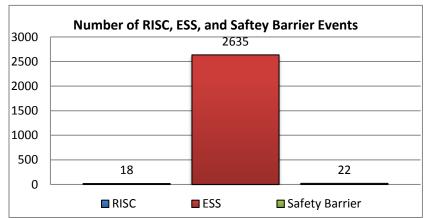

# 2. Number of Lane Blocking Events: 5692

| 3. | Number of RISC Events: |
|----|------------------------|
|    | 18                     |

| 6. Average Open Roads Policy &          |      |  |  |  |  |  |  |  |
|-----------------------------------------|------|--|--|--|--|--|--|--|
| Normal Traffic Times for I-75 Incidents |      |  |  |  |  |  |  |  |
| Average Incident Duration From First    | 0:54 |  |  |  |  |  |  |  |
| Responder Arrival to Travel Lane Open   | 0.54 |  |  |  |  |  |  |  |
| Average Incident Duration From First    | 1:06 |  |  |  |  |  |  |  |
| Responder Notified to Travel Lane Open  | 1.00 |  |  |  |  |  |  |  |
| Average Incident Duration From First    | 1:37 |  |  |  |  |  |  |  |
| Responder Notified to Normal Traffic    | 1.57 |  |  |  |  |  |  |  |