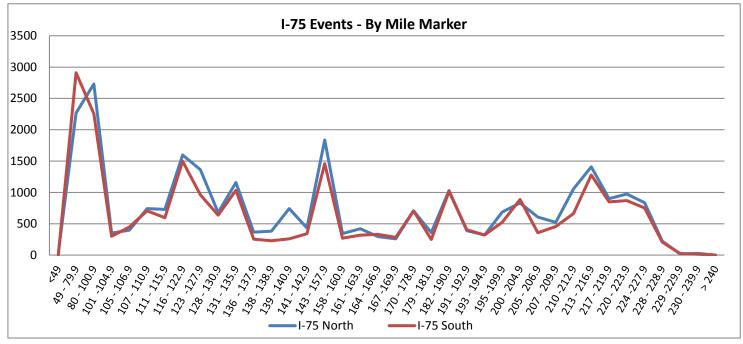

| 1.75.11          |       | 1.75 G           |       |
|------------------|-------|------------------|-------|
| I-75 Northbo     |       | I-75 Southbo     | T _   |
| Mile <49         | 30    | Mile <49         | 0     |
| Mile 49-79.9     | 2270  | Mile 49-79.9     | 2910  |
| Mile 80-100.9    | 2730  | Mile 80-100.9    | 2255  |
| Mile 101-104.9   | 352   | Mile 101-104.9   | 300   |
| Mile 105-106.9   | 396   | Mile 105-106.9   | 449   |
| Mile 107-110.9   | 741   | Mile 107-110.9   | 705   |
| Mile 111-115.9   | 728   | Mile 111-115.9   | 597   |
| Mile 116-122.9   | 1598  | Mile 116-122.9   | 1498  |
| Mile 123-127.9   | 1362  | Mile 123-127.9   | 962   |
| Mile 128-130.9   | 679   | Mile 128-130.9   | 638   |
| Mile 131-135.9   | 1158  | Mile 131-135.9   | 1033  |
| Mile 136 -137.9  | 367   | Mile 136 -137.9  | 255   |
| Mile 138 -138.9  | 381   | Mile 138 -138.9  | 228   |
| Mile 139 - 140.9 | 743   | Mile 139 - 140.9 | 260   |
| Mile 141 - 142.9 | 432   | Mile 141 - 142.9 | 341   |
| Mile 143 - 157.9 | 1838  | Mile 143 - 157.9 | 1460  |
| Mile 158 - 160.9 | 343   | Mile 158 - 160.9 | 269   |
| Mile 161 - 163.9 | 419   | Mile 161 - 163.9 | 317   |
| Mile 164 - 166.9 | 296   | Mile 164 - 166.9 | 330   |
| Mile 167 -169.9  | 258   | Mile 167 -169.9  | 281   |
| Mile 170 - 178.9 | 705   | Mile 170 - 178.9 | 706   |
| Mile 179 - 181.9 | 359   | Mile 179 - 181.9 | 248   |
| Mile 182 - 190.9 | 1031  | Mile 182 - 190.9 | 1015  |
| Mile 191 - 192.9 | 390   | Mile 191 - 192.9 | 405   |
| Mile 193 - 194.9 | 321   | Mile 193 - 194.9 | 320   |
| Mile 195 -199.9  | 688   | Mile 195 -199.9  | 524   |
| Mile 200 - 204.9 | 830   | Mile 200 - 204.9 | 888   |
| Mile 205 - 206.9 | 607   | Mile 205 - 206.9 | 355   |
| Mile 207 - 209.9 | 521   | Mile 207 - 209.9 | 455   |
| Mile 210 -212.9  | 1056  | Mile 210 -212.9  | 662   |
| Mile 213 - 216.9 | 1407  | Mile 213 - 216.9 | 1279  |
| Mile 217 - 219.9 | 899   | Mile 217 - 219.9 | 849   |
| Mile 220 - 223.9 | 973   | Mile 220 - 223.9 | 869   |
| Mile 224 -227.9  | 835   | Mile 224 -227.9  | 753   |
| Mile 228 - 228.9 | 221   | Mile 228 - 228.9 | 206   |
| Mile 229 -229.9  | 18    | Mile 229 -229.9  | 23    |
| Mile 230 - 239.9 | 26    | Mile 230 - 239.9 | 13    |
| > Mile 240       | 0     | > Mile 240       | 0     |
| North Total      | 28008 | South Total      | 24658 |