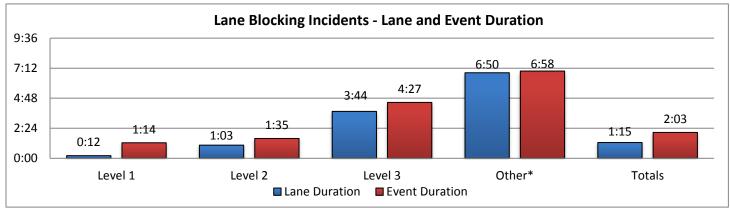

\*These are incidents that occurred outside of the District 1 coverage area but requires SWIFT SunGuide assistance.

| 9. LANE | BLOCKING       | INCIDEN  | TS - By Inc | cident Lev | vel:     |          |                  |          |          |                 |          |          |
|---------|----------------|----------|-------------|------------|----------|----------|------------------|----------|----------|-----------------|----------|----------|
|         | Collier County |          |             | Lee County |          |          | Charlotte County |          |          | Sarasota County |          |          |
|         |                | Lane     | Event       |            | Lane     | Event    |                  | Lane     | Event    |                 | Lane     | Event    |
|         | Events         | Duration | Duration    | Events     | Duration | Duration | Events           | Duration | Duration | Evevnts         | Duration | Duration |
| Level 1 | 225            | 0:12     | 1:19        | 366        | 0:15     | 1:10     | 141              | 0:11     | 0:56     | 471             | 0:12     | 1:26     |
| Level 2 | 112            | 1:02     | 1:35        | 245        | 1:03     | 1:28     | 114              | 1:05     | 1:29     | 348             | 1:03     | 1:37     |
| Level 3 | 131            | 1:43     | 2:44        | 135        | 2:36     | 3:00     | 71               | 2:00     | 2:36     | 173             | 4:41     | 5:30     |
| Other*  | 644*           | 7:46     | 7:55        | 121*       | 12:21    | 12:39    | 276*             | 6:46     | 6:56     | 798*            | 5:58     | 6:05     |
| Totals  | 468            | 0:49     | 1:46        | 746        | 0:56     | 1:35     | 326              | 0:53     | 1:29     | 992             | 1:16     | 2:12     |

|         | Manatee County |          | Other Dist 1 Counties |        |          | Other Distrcit TMCs |        |          | Total    |         |          |          |
|---------|----------------|----------|-----------------------|--------|----------|---------------------|--------|----------|----------|---------|----------|----------|
|         |                | Lane     | Event                 |        | Lane     | Event               |        | Lane     | Event    |         | Lane     | Event    |
|         | Events         | Duration | Duration              | Events | Duration | Duration            | Events | Duration | Duration | Evevnts | Duration | Duration |
| Level 1 | 376            | 0:12     | 1:09                  | 0      | 0:00     | 0:00                | 4      | 0:18     | 0:21     | 1583    | 0:12     | 1:14     |
| Level 2 | 232            | 1:03     | 1:43                  | 1      | 0:00     | 0:00                | 2      | 1:00     | 1:03     | 1054    | 1:03     | 1:35     |
| Level 3 | 186            | 2:24     | 3:03                  | 51     | 16:31    | 17:29               | 10     | 2:06     | 2:10     | 757     | 3:44     | 4:27     |
| Other*  | 447*           | 5:34     | 5:39                  | 12*    | 7:53     | 7:56                | 0*     | 0:00     | 0:00     | 2298*   | 6:50     | 6:58     |
| Totals  | 794            | 0:57     | 1:45                  | 52     | 16:11    | 17:08               | 16     | 1:30     | 1:34     | 3394    | 1:15     | 2:03     |

\*Incidents classified as "Other" are police activity or scheduled road work, and are not included in the Level 1, 2, & 3 totals.

| 10. SunGuide Events - |         |        |           |          |         |           |             |           |
|-----------------------|---------|--------|-----------|----------|---------|-----------|-------------|-----------|
|                       | Collier | Lee    | Charlotte | Sarasota | Manatee | Other D-1 | Other Dist. | Total #   |
| Incidents             | County  | County | County    | County   | County  | Counties  | TMCs        | of Events |
| Abandoned Vehicle     | 535     | 825    | 248       | 727      | 425     | 0         | 2           | 2762      |
| Amber Alerts          | 0       | 9      | 0         | 0        | 0       | 0         | 0           | 9         |
| Bridge Work           | 0       | 1      | 2         | 0        | 0       | 0         | 0           | 3         |
| Brush Fire            | 20      | 15     | 15        | 23       | 5       | 0         | 0           | 78        |
| Congestion            | 220     | 526    | 64        | 770      | 1239    | 0         | 0           | 2819      |
| Crash                 | 839     | 2324   | 596       | 3223     | 2973    | 81        | 9           | 10045     |
| Debris                | 1020    | 1589   | 845       | 1863     | 1572    | 3         | 6           | 6898      |
| Disabled Vehicle      | 10245   | 8624   | 2406      | 5496     | 4165    | 0         | 66          | 31002     |
| Emergency Vehicles    | 27      | 41     | 20        | 69       | 50      | 0         | 0           | 207       |
| Evacuation            | 0       | 0      | 0         | 0        | 0       | 0         | 0           | 0         |
| Flooding              | 0       | 3      | 0         | 12       | 6       | 0         | 0           | 21        |
| Interagency Coord.    | 0       | 0      | 0         | 0        | 11      | 0         | 16          | 27        |
| LEO Alerts            | 0       | 0      | 0         | 0        | 0       | 0         | 0           | 0         |
| Other                 | 70      | 199    | 73        | 149      | 54      | 6         | 2           | 553       |
| Pedestrian            | 40      | 58     | 20        | 58       | 68      | 0         | 1           | 245       |
| Police Activity       | 676     | 645    | 180       | 230      | 140     | 0         | 0           | 1871      |
| PSA                   | 2       | 1      | 1         | 19       | 20      | 0         | 0           | 43        |
| Road Work - Emergency | 10      | 5      | 2         | 13       | 4       | 0         | 0           | 34        |
| Road Work - Scheduled | 662     | 136    | 342       | 818      | 473     | 19        | 0           | 2450      |
| Silver Alert          | 0       | 243    | 0         | 0        | 0       | 1         | 0           | 244       |
| Special Events        | 2       | 3      | 0         | 1        | 2       | 1         | 0           | 9         |
| Vehicle Fire          | 34      | 34     | 10        | 48       | 26      | 1         | 0           | 153       |
| Visibility            | 42      | 24     | 23        | 29       | 18      | 0         | 0           | 136       |
| Weather               | 143     | 116    | 68        | 115      | 91      | 0         | 0           | 533       |
| Wildlife              | 44      | 15     | 9         | 29       | 17      | 0         | 0           | 114       |
| Total Incidents       | 14631   | 15436  | 4924      | 13692    | 11359   | 112       | 102         | 60257     |