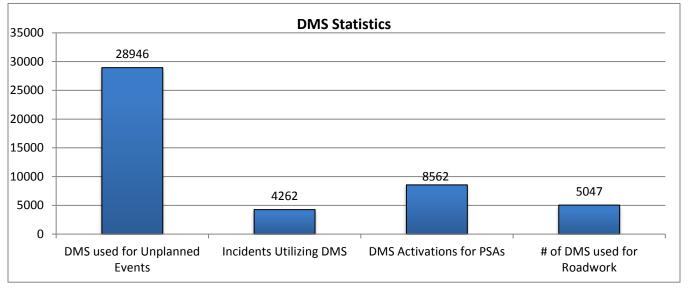

| 12. Event DIVIS Statistics: |                     |                       |                     |
|-----------------------------|---------------------|-----------------------|---------------------|
| Number of DMS Used for      | Number of Incidents | Average Number of DMS | Average DMS Message |
| Unplanned Events*:          | Utilizing DMS       | per Incident          | Duration            |
| 28946                       | 4262                | 7                     | 2:43                |

| 13. PSA - DMS Activations:            |  |  |  |  |  |  |  |  |
|---------------------------------------|--|--|--|--|--|--|--|--|
| Number of Public Service Announcement |  |  |  |  |  |  |  |  |
| DMS Activations                       |  |  |  |  |  |  |  |  |
| 8562                                  |  |  |  |  |  |  |  |  |

<sup>\*</sup> The DMS used for "Unplanned Events" includes crashes, congestion, visibility, silver alerts, etc.

| 14. Road Work - DMS Statistics: |           |                          |                   |
|---------------------------------|-----------|--------------------------|-------------------|
| Scheduled                       | Emergency |                          | Total # Road Work |
| Road Work                       | Road Work |                          | Patterns          |
| 2450                            | 34        |                          | 2484              |
| # DMS Used for Road Work        |           | Average # of DMS/Pattern |                   |
| 5047                            |           |                          | 2                 |