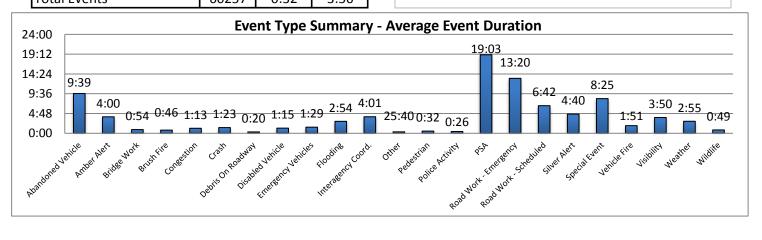

Note: Event Detection Source Categories listed as zero are not included in the above chart.

| 17. Event Type Summary |             |                       |                              |
|------------------------|-------------|-----------------------|------------------------------|
| Event Types            | # of Events | Average On Scene Time | Average<br>Event<br>Duration |
| Abandoned Vehicle      | 2762        | 2:37                  | 9:39                         |
| Amber Alert            | 9           | 0:00                  | 4:00                         |
| Bridge Work            | 3           | 0:00                  | 0:54                         |
| Brush Fire             | 78          | 0:33                  | 0:46                         |
| Congestion             | 2819        | 0:00                  | 1:13                         |
| Crash                  | 10045       | 0:59                  | 1:23                         |
| Debris On Roadway      | 6898        | 0:12                  | 0:20                         |
| Disabled Vehicle       | 31002       | 0:22                  | 1:15                         |
| Emergency Vehicles     | 207         | 0:58                  | 1:29                         |
| Evacuation             | 0           | 0:00                  | 0:00                         |
| Flooding               | 21          | 0:27                  | 2:54                         |
| Interagency Coord.     | 27          | 0:04                  | 4:01                         |
| LEO Alert              | 0           | 0:00                  | 0:00                         |
| Other                  | 553         | 0:06                  | 0:21                         |
| Pedestrian             | 245         | 0:08                  | 0:32                         |
| Police Activity        | 1871        | 0:19                  | 0:26                         |
| PSA                    | 44          | 0:00                  | 19:03                        |
| Road Work - Emergency  | 34          | 1:10                  | 13:20                        |
| Road Work - Scheduled  | 2450        | 0:09                  | 6:42                         |
| Silver Alert           | 244         | 0:05                  | 4:40                         |
| Special Event          | 9           | 0:06                  | 8:25                         |
| Vehicle Fire           | 153         | 1:17                  | 1:51                         |
| Visibility             | 136         | 0:04                  | 3:50                         |
| Weather                | 533         | 0:03                  | 2:55                         |
| Wildlife               | 114         | 0:31                  | 0:49                         |
| Total Events           | 60257       | 0:32                  | 3:56                         |