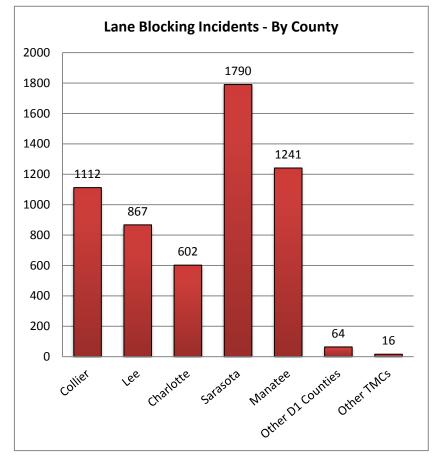

| 8. Lane Blocking In | icidents - By Co | ounty and Roa | dway:     |          |         |              |
|---------------------|------------------|---------------|-----------|----------|---------|--------------|
|                     | Collier          | Lee           | Charlotte | Sarasota | Manatee | Other Dist 1 |
| Roadways            | County           | County        | County    | County   | County  | Counties     |
| I-75                | 963              | 488           | 375       | 1147     | 906     | -            |
| US-41               | 56               | 200           | 185       | 243      | 257     | -            |
| I-275               | -                | -             | -         | -        | 4       | -            |
| Arterials           | 93               | 179           | 42        | 400      | 74      | 64           |
| Total Incidents     | 1112             | 867           | 602       | 1790     | 1241    | 64           |