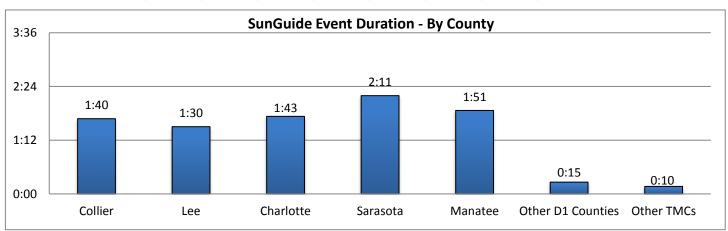

Note: Incident categories that are listed as zero are not included in the chart below.

| 11. SunGuide Event Du |         |        |                      |        |         |           |             |          |
|-----------------------|---------|--------|----------------------|--------|---------|-----------|-------------|----------|
|                       | Collier | Lee    | Charlotte Sarasota M |        | Manatee | Other D-1 | Other Dist. | All      |
| Incidents             | County  | County | County               | County | County  | Counties  | TMCs        | Counties |
| Abandoned Vehicle     | 10:44   | 8:46   | 8:43                 | 10:41  | 8:47    | 0:00      | 5:48        | 9:38     |
| Amber Alerts          | 0:00    | 4:00   | 0:00                 | 0:00   | 0:00    | 0:00      | 0:00        | 3:48     |
| Bridge Work           | 0:00    | 0:17   | 1:12                 | 0:00   | 0:00    | 0:00      | 0:00        | 0:53     |
| Brush Fire            | 1:48    | 0:25   | 0:26                 | 0:24   | 0:19    | 0:00      | 0:00        | 0:45     |
| Congestion            | 0:53    | 0:51   | 0:35                 | 1:24   | 1:21    | 0:00      | 0:00        | 1:13     |
| Crash                 | 1:27    | 1:14   | 1:19                 | 1:20   | 1:32    | 0:09      | 0:10        | 1:22     |
| Debris                | 0:19    | 0:19   | 0:16                 | 0:25   | 0:18    | 0:16      | 0:01        | 0:20     |
| Disabled Vehicle      | 1:03    | 0:58   | 1:11                 | 1:45   | 1:40    | 0:00      | 0:00        | 1:14     |
| Emergency Vehicles    | 0:47    | 1:07   | 1:54                 | 1:49   | 1:31    | 0:00      | 0:00        | 1:28     |
| Evacuation            | 0:00    | 0:00   | 0:00                 | 0:00   | 0:00    | 0:00      | 0:00        | 0:00     |
| Flooding              | 0:00    | 0:16   | 0:00                 | 2:04   | 5:55    | 0:00      | 0:00        | 2:54     |
| Interagency Coord.    | 0:00    | 0:00   | 0:00                 | 0:00   | 7:16    | 0:00      | 0:06        | 3:01     |
| LEO Alerts            | 0:00    | 0:00   | 0:00                 | 0:00   | 0:00    | 0:00      | 0:00        | 0:00     |
| Other                 | 0:37    | 0:20   | 0:18                 | 0:16   | 0:25    | 0:03      | 0:15        | 0:21     |
| Pedestrian            | 0:35    | 0:34   | 0:24                 | 0:37   | 0:26    | 0:00      | 0:47        | 0:31     |
| Police Activity       | 0:24    | 0:26   | 0:30                 | 0:27   | 0:28    | 0:00      | 0:00        | 0:25     |
| PSA                   | 46:20   | 19:15  | 17:34                | 10:57  | 23:43   | 0:00      | 0:00        | 18:52    |
| Road Work - Emergency | 3:10    | 2:09   | 1:02                 | 29:57  | 4:54    | 0:00      | 0:00        | 13:20    |
| Road Work - Scheduled | 7:50    | 12:03  | 5:45                 | 6:01   | 5:34    | 0:33      | 0:00        | 6:40     |
| Silver Alert          | 0:00    | 4:41   | 0:00                 | 0:00   | 0:00    | 0:12      | 0:00        | 4:39     |
| Special Events        | 7:48    | 13:06  | 0:00                 | 0:20   | 8:59    | 2:32      | 0:00        | 8:24     |
| Vehicle Fire          | 1:58    | 1:03   | 1:40                 | 2:12   | 2:07    | 2:24      | 0:00        | 1:50     |
| Visibility            | 3:39    | 3:56   | 4:05                 | 3:55   | 3:42    | 0:00      | 0:00        | 3:50     |
| Weather               | 2:38    | 2:59   | 3:00                 | 3:36   | 2:19    | 0:00      | 0:00        | 2:54     |
| Wildlife              | 0:52    | 0:36   | 0:41                 | 0:58   | 0:41    | 0:00      | 0:00        | 0:48     |
| Total Incidents       | 1:40    | 1:30   | 1:43                 | 2:11   | 1:51    | 0:15      | 0:10        | 1:47     |