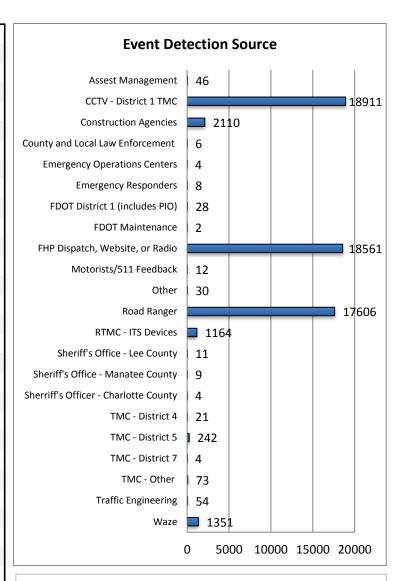

| 16. Event Detection Source:               |       |        |
|-------------------------------------------|-------|--------|
| Assest Management (includes Dbi & ICA)    | 46    | 0.1%   |
| CCTV - District 1 TMC                     | 18911 | 31.4%  |
| CCTV - Other                              | 0     | 0.0%   |
| Construction Agencies                     | 2110  | 3.5%   |
| County and Local Law Enforcement          | 6     | 0.0%   |
| Emergency Operations Centers              | 4     | 0.0%   |
| Emergency Responders                      | 8     | 0.0%   |
| FDOT District 1 ITS Managers              | 0     | 0.0%   |
| FDOT District 1 (includes PIO)            | 28    | 0.0%   |
| FDOT Maintenance                          | 2     | 0.0%   |
| FHP Dispatch, Website, or Radio           | 18561 | 30.8%  |
| FHP Incident Alerts                       | 0     | 0.0%   |
| Fire Department                           | 0     | 0.0%   |
| HazMat/DEP                                | 0     | 0.0%   |
| МССО                                      | 0     | 0.0%   |
| Media                                     | 0     | 0.0%   |
| Motorists/511 Feedback                    | 12    | 0.0%   |
| Other                                     | 30    | 0.0%   |
| Other Airport                             | 0     | 0.0%   |
| Other Field Personnel                     | 0     | 0.0%   |
| Road Ranger                               | 17606 | 29.2%  |
| RTMC - ITS Devices (TSS & Safety Barrier) | 1164  | 1.9%   |
| RTMC Scanner                              | 0     | 0.0%   |
| RTMC Staff (On Scene)                     | 0     | 0.0%   |
| Sherriff's Officer - Charlotte County     | 4     | 0.0%   |
| Sheriff's Office - Collier County         | 0     | 0.0%   |
| Sheriff's Office - Lee County             | 11    | 0.0%   |
| Sheriff's Office - Manatee County         | 9     | 0.0%   |
| Sheriff's Office - Sarasota County        | 0     | 0.0%   |
| SW Florida Internantion Airport           | 0     | 0.0%   |
| TMC - District 4                          | 21    | 0.0%   |
| TMC - District 5                          | 242   | 0.4%   |
| TMC - District 7                          | 4     | 0.0%   |
| TMC - Other                               | 73    | 0.1%   |
| Tow Truck Companies                       | 0     | 0.0%   |
| Traffic Engineering                       | 54    | 0.1%   |
| Waze                                      | 1351  | 2.2%   |
| Total Number of Incidents                 | 60257 | 100.0% |

Note: Event Detection Source Categories listed as zero are not included in the above chart.

| 17. Event Type Summary |             |                       |                              |
|------------------------|-------------|-----------------------|------------------------------|
| Event Types            | # of Events | Average On Scene Time | Average<br>Event<br>Duration |
| Abandoned Vehicle      | 2762        | 2:37                  | 9:39                         |
| Amber Alert            | 9           | 0:00                  | 4:00                         |
| Bridge Work            | 3           | 0:00                  | 0:54                         |
| Brush Fire             | 78          | 0:33                  | 0:46                         |
| Congestion             | 2819        | 0:00                  | 1:13                         |
| Crash                  | 10045       | 0:59                  | 1:23                         |
| Debris On Roadway      | 6898        | 0:12                  | 0:20                         |
| Disabled Vehicle       | 31002       | 0:22                  | 1:15                         |
| Emergency Vehicles     | 207         | 0:58                  | 1:29                         |
| Evacuation             | 0           | 0:00                  | 0:00                         |
| Flooding               | 21          | 0:27                  | 2:54                         |
| Interagency Coord.     | 27          | 0:04                  | 4:01                         |
| LEO Alert              | 0           | 0:00                  | 0:00                         |
| Other                  | 553         | 0:06                  | 0:21                         |
| Pedestrian             | 245         | 0:08                  | 0:32                         |
| Police Activity        | 1871        | 0:19                  | 0:26                         |
| PSA                    | 44          | 0:00                  | 19:03                        |
| Road Work - Emergency  | 34          | 1:10                  | 13:20                        |
| Road Work - Scheduled  | 2450        | 0:09                  | 6:42                         |
| Silver Alert           | 244         | 0:05                  | 4:40                         |
| Special Event          | 9           | 0:06                  | 8:25                         |
| Vehicle Fire           | 153         | 1:17                  | 1:51                         |
| Visibility             | 136         | 0:04                  | 3:50                         |
| Weather                | 533         | 0:03                  | 2:55                         |
| Wildlife               | 114         | 0:31                  | 0:49                         |
| Total Events           | 60257       | 0:32                  | 3:56                         |